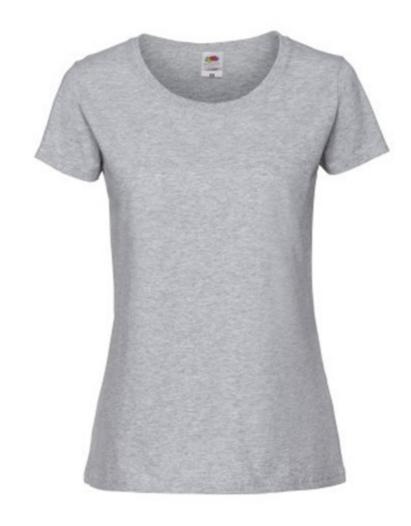

# FRUIT OF THE LOOM, LADIES ICONIC RINGSPUN PREMIUM T, WOMEN'S T-SHIRT, ASH GRAY, M

#### **Basic informations**

Size: M

Color: Ash gray

Size: M

## **Specification**

Fruit of the Loom, Ladies Iconic Ringspun Premium T, women's T-shirt, ash gray, M. Women'scotton T-shirt, made of 97% Iconic Ringspun cotton and 3% polyester, 195gm / m2, soft feel undertoes and on leather, slightly clingy collar, washable up to 60 degrees, slightly structured with amodern cut. Branding: DTG, screen printing, flex, flock